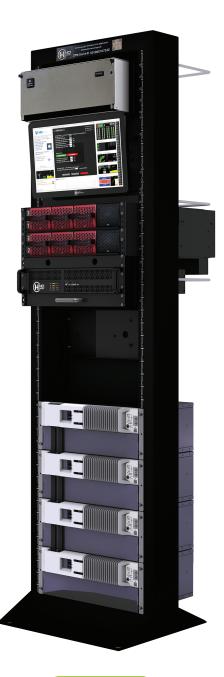

## **Zero-glitch Power Module (ZPM)**

The cornerstone of every HCI solution, the ZPM delivers non-stop power with battery-first architecture, manages and optimizes multiple power sources, and provides operational insight with on-site data collection and remote monitoring.