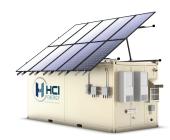

### 20' Hybrid Power Shelter

The ZPM, Cabinet, and 10' Shelter benefits + up to 4 equipment racks. Redundant HVAC and dual generator options.

Scan QR code for more product details!