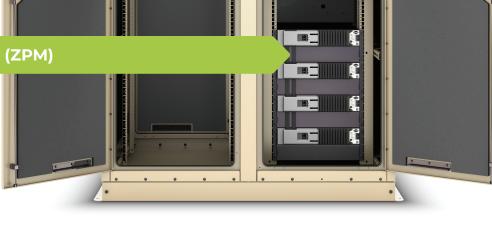

## **Equipment Rack**

Accommodates customer equipment or additional batteries

## Zero-glitch Power Module (ZPM)

- Manages and optimizes power sources and outputs
- Battery-first architecture
  zero down-time
- Integrated Lithium-ion batteries
- Operational visibility
- On-site data collection
- Remote VPN accessibility
- Automated reporting
- Data-driven alerts