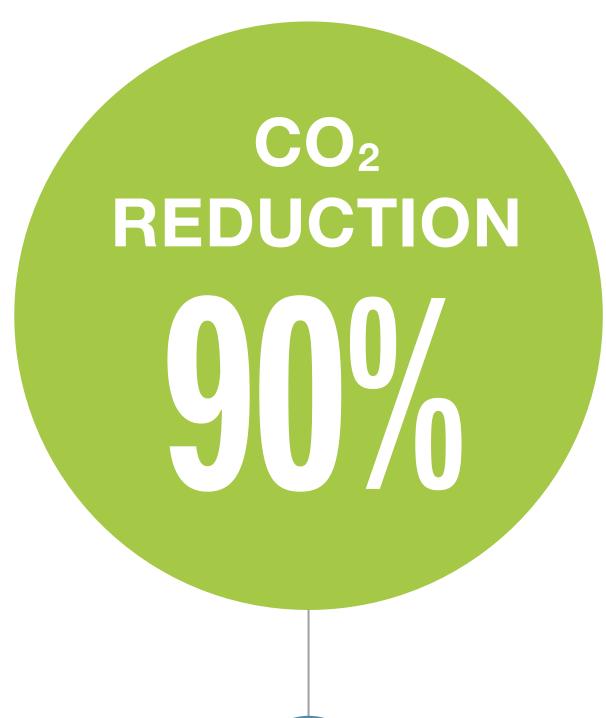

## HYBRID POWER SHELTER

Smart Investment, Smarter Power

OPEX SAVINGS OF COMMENT OF COMMEN

Pays for itself in 3 Years

Savings over 10 years

CO<sub>2</sub> saved annually 318k lbs

HCI Energy's Hybrid Power Shelter<sup>™</sup> is a proven, turnkey, battery-forward system with built-in smart power management and remote monitoring. It is pre-integrated, pre-tested, and delivered ready to deploy anywhere—on or off-grid. Substantial CapEx and OpEx savings are realized when compared to a diesel-forward shelter solution integrated on-site. Results may vary by location. Connect with us to learn more.