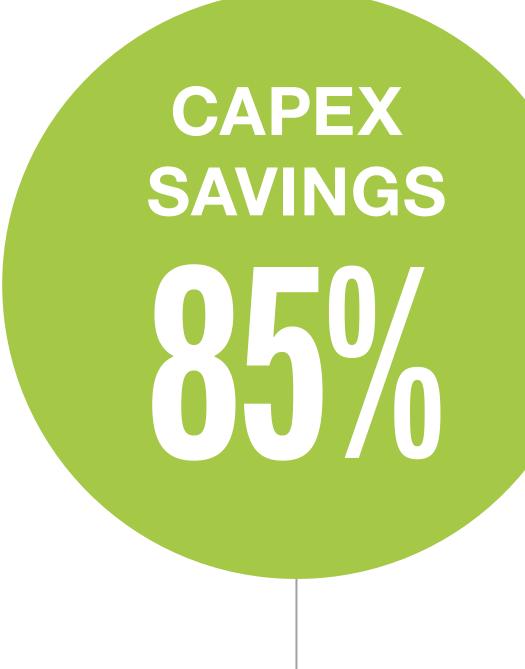

## HYBRID POWER SHELTER

Smart Investment, Smarter Power

OPEX SAVINGS OF COMMENT OF COMMEN

Pays for itself in 3 Years

Savings over 10 years

CO<sub>2</sub> saved annually 318k lbs

HCI Energy's Hybrid Power Shelter<sup>™</sup> is a proven, turnkey, battery-forward system with built-in smart power management and remote monitoring. It is pre-integrated, pre-tested, and delivered ready to deploy anywhere—on or off-grid. Substantial CapEx and OpEx savings are realized when compared to a diesel-forward shelter solution integrated on-site. Results may vary by location. Connect with us to learn more.